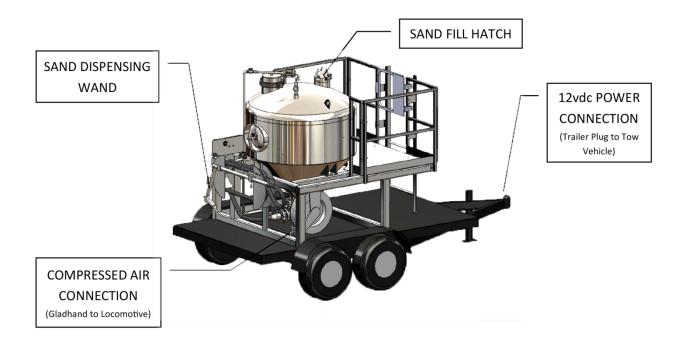

## **SANDING IS GOING MOBILE**

Filling your locomotives with sand has never been easier, more mobile, or faster with the use of a Sand-A-Long. This sanding conveyor on wheels allows a single operator to fill a locomotive's sanding box anywhere at any time. With the rugged, carbon steel construction, you'll no longer waste time and money on transporting your power to a service platform. The Sand-A-Long brings sand to wherever you are, allowing you to avoid the logistical expense of moving your locomotives to a fixed sand system. Our equipment is designed and built to withstand all weather, avoiding breakdowns, and we guarantee that with a one year warranty.